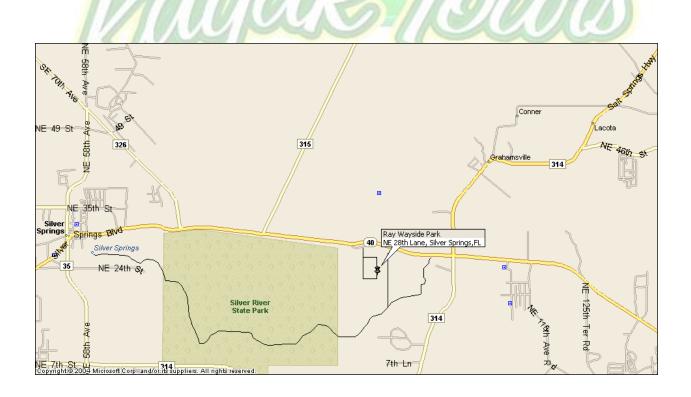

## Ray Wayside Park, Marion County Florida

Ray Wayside Park is located 12 miles East of Ocala and 3 miles East of Silver Springs Amusement Park on SR 40. The park is 1/4 mile west of Delks Bluff Bridge. Our kayak launch is located at the far end of the park just past the boat ramps. The address to the park is 9560 NE 28<sup>th</sup> Ln. Silver Springs, FL. 34488.